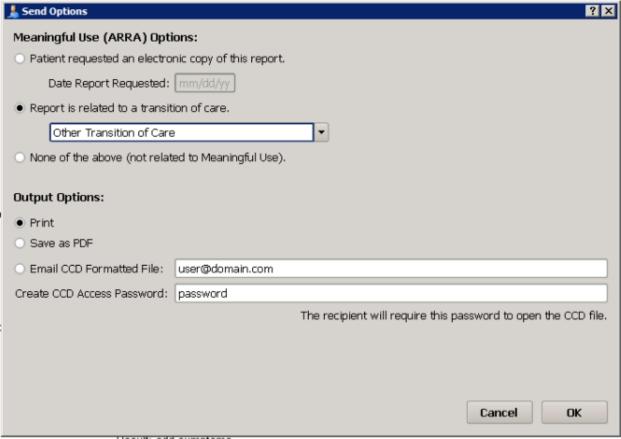

By clicking the "Send to..." button, the user can electronically exchange this information with another clinician by choosing the "Email CCD Formatted File" option, specifying the email address of the clinician along with a password that must be used to access the report.