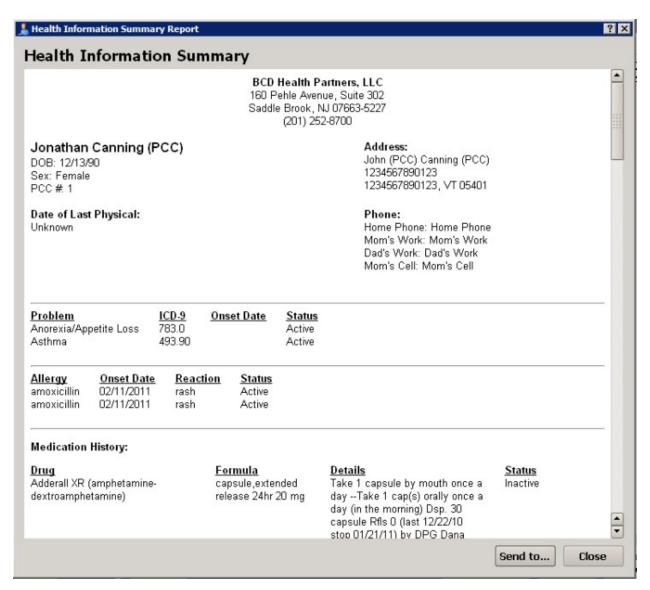

## Factor 6: Demonstrating the capability for electronic exchange of key clinical information between clinicians

A **Health Information Summary** can be generated for the patient which shows the problem list, medication allergies, medication history, immunizations, labs, medical tests, and screenings: